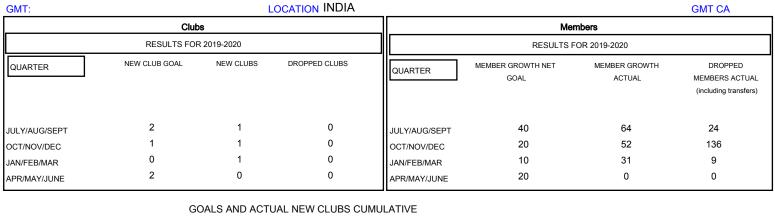

## MONTHLY MEMBERSHIP PROGRESS REPORT

## District 316 B

Results as of: 1/31/2020







| DROPPED CLUBS: 0  DROPPED MEMBERS |          | 24 CLUBS OF 59 ADDED 1 OR MORE<br>NEW MEMBERS | GENDER DISTRIBU<br>MALE<br>FEMALE  | TION<br>1,360 (76.36%)<br>421 (23.64%) |     |
|-----------------------------------|----------|-----------------------------------------------|------------------------------------|----------------------------------------|-----|
| DECEASED                          | 2        | CLICK HERE FOR CUMULATIVE                     | TOTAL FAMILY UNIT MEMBERS          |                                        | 519 |
| CLUB CANCELLED OTHER              | 0<br>167 | MEMBERSHIP DATA                               | FAMILY MEMBERS PAYING HALF 29 DUES |                                        | 296 |
| TOTAL                             | 169      |