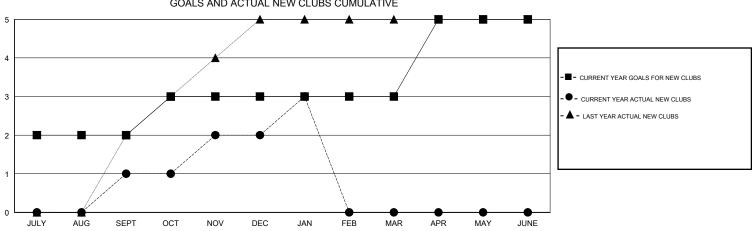

## MONTHLY MEMBERSHIP PROGRESS REPORT

## District 316 B

Results as of: 1/31/2020







| DROPPED CLUBS: 0  DROPPED MEMBERS |          | 24 CLUBS OF 59 ADDED 1 OR MORE<br>NEW MEMBERS | GENDER DISTRIBU<br>MALE<br>FEMALE  | TION<br>1,360 (76.36%)<br>421 (23.64%) |     |
|-----------------------------------|----------|-----------------------------------------------|------------------------------------|----------------------------------------|-----|
| DECEASED                          | 2        | CLICK HERE FOR CUMULATIVE                     | TOTAL FAMILY UNIT MEMBERS          |                                        | 519 |
| CLUB CANCELLED OTHER              | 0<br>167 | MEMBERSHIP DATA                               | FAMILY MEMBERS PAYING HALF 29 DUES |                                        | 296 |
| TOTAL                             | 169      |