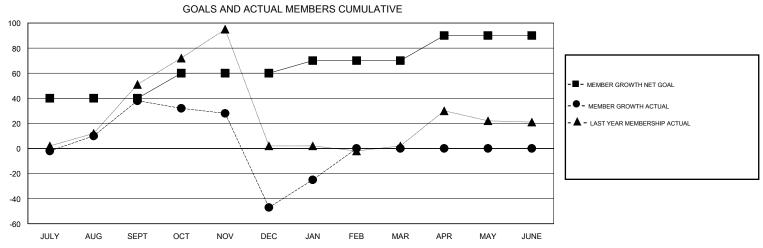

## MONTHLY MEMBERSHIP PROGRESS REPORT

## District 316 B

Results as of: 1/31/2020







| DROPPED CLUBS: 0  DROPPED MEMBERS |          | 24 CLUBS OF 59 ADDED 1 OR MORE<br>NEW MEMBERS | GENDER DISTRIBU<br>MALE<br>FEMALE  | TION<br>1,360 (76.36%)<br>421 (23.64%) |     |
|-----------------------------------|----------|-----------------------------------------------|------------------------------------|----------------------------------------|-----|
| DECEASED                          | 2        | CLICK HERE FOR CUMULATIVE                     | TOTAL FAMILY UNIT MEMBERS          |                                        | 519 |
| CLUB CANCELLED OTHER              | 0<br>167 | MEMBERSHIP DATA                               | FAMILY MEMBERS PAYING HALF 29 DUES |                                        | 296 |
| TOTAL                             | 169      |